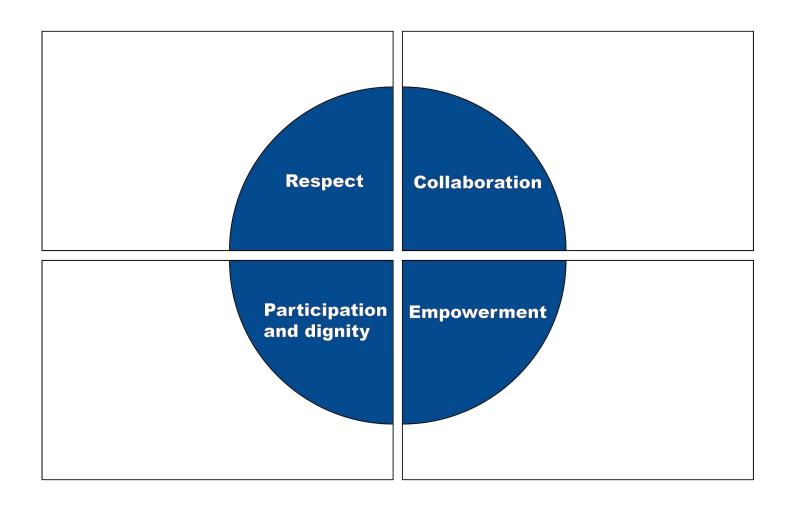

## Map your organisational values

Look through the Common Core of skills, knowledge and values to help you see how each of the four overarching values is defined. Once you have done this, think about your own organisational values, how they are defined and any behaviours or competency frameworks you already have in place.

In the boxes below, write which of your organisational values most closely align to each of the overarching values.

| Are there any values your organisation has that the boxes above don't reflect? Please make a note of them here. |
|-----------------------------------------------------------------------------------------------------------------|
|                                                                                                                 |
|                                                                                                                 |
|                                                                                                                 |
|                                                                                                                 |
|                                                                                                                 |
|                                                                                                                 |
|                                                                                                                 |
|                                                                                                                 |
|                                                                                                                 |