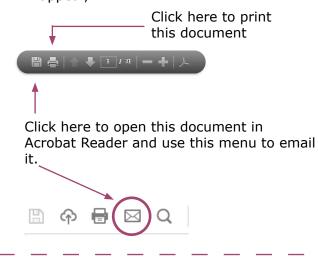

## Instructions

Click in the box to begin typing your reflective account

To save the document, move your mouse cursor to the bottom of this page this menu\* will appear,

\*This menu may look different in other browsers:

Safari (MacOS):

Google Chrome:

Firefox: