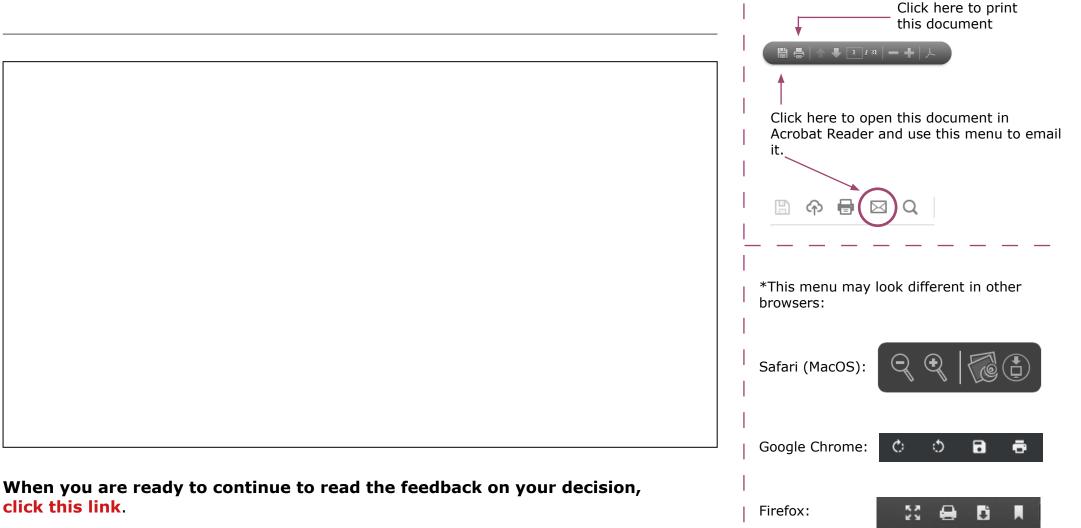

We suggest that to cover this is sufficient detail, you should write about 400 words. You might find it helpful to include how your choice relates to legislation and the SSSC Code of Practice for Social Service Workers. When you have finished your reflective account, you can save the this page to your computer or email it.

## Instructions

Click in the box to begin typing your reflective account

To save the document, move your mouse cursor to the bottom of this page this menu\* will appear,